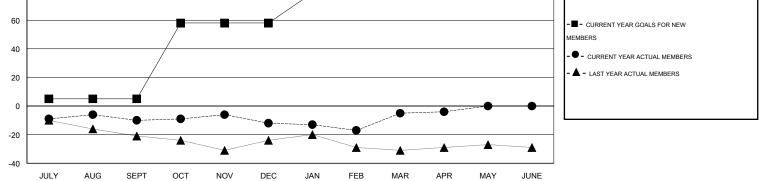

## Kenneth Schwols

| GMT: Kennet           | Kenneth Schwols LOCATION NEBRASKA |           |                  | A                |                       |                    |                                     | GMT CA 1           |                  |  |
|-----------------------|-----------------------------------|-----------|------------------|------------------|-----------------------|--------------------|-------------------------------------|--------------------|------------------|--|
|                       | Clubs                             |           |                  |                  |                       | Members            |                                     |                    |                  |  |
| RESULTS FOR 2014-2015 |                                   |           |                  |                  | RESULTS FOR 2014-2015 |                    |                                     |                    |                  |  |
| QUARTER               | NEW CLUB<br>GOAL                  | NEW CLUBS | DROPPED<br>CLUBS | NET<br>GAIN/LOSS | QUARTER               | NEW MEMBER<br>GOAL | CHARTER AND<br>NEW MEMBERS<br>ADDED | DROPPED<br>MEMBERS | NET<br>GAIN/LOSS |  |
| JULY/AUG/SEPT         | 0                                 | 0         | 0                | 0                | JULY/AUG/SEPT         | 5                  | 12                                  | 22                 | -10              |  |
| OCT/NOV/DEC           | 1                                 | 0         | 0                | 0                | OCT/NOV/DEC           | 53                 | 20                                  | 22                 | -2               |  |
| JAN/FEB/MAR           | 0                                 | 0         | 0                | 0                | JAN/FEB/MAR           | 21                 | 31                                  | 24                 | 7                |  |
| APR/MAY/JUNE          | 0                                 | 0         | 0                | 0                | APR/MAY/JUNE          | 12                 | 6                                   | 5                  | 1                |  |

| DROPPED CLUBS: 0                 | 22 CLUBS OF 39 ADDED 1 OR MORE<br>NEW MEMBERS | GENDER DISTRIBUTION<br>MALE 722 (76.32%) |                   |
|----------------------------------|-----------------------------------------------|------------------------------------------|-------------------|
| DROPPED MEMBERS                  |                                               | FEMALE 224 (23.68%)                      |                   |
| DECEASED11CLUB CANCELLED0OTHER62 | CLICK HERE FOR HEALTH<br>ASSESSMENT DATA      | FAMILY UNIT MEMBERS<br>HEAD OF HOUSEHOLD | 209<br>104<br>105 |
| TOTAL 73                         |                                               | NON-HEAD OF HOUSEHOLD                    | 105               |