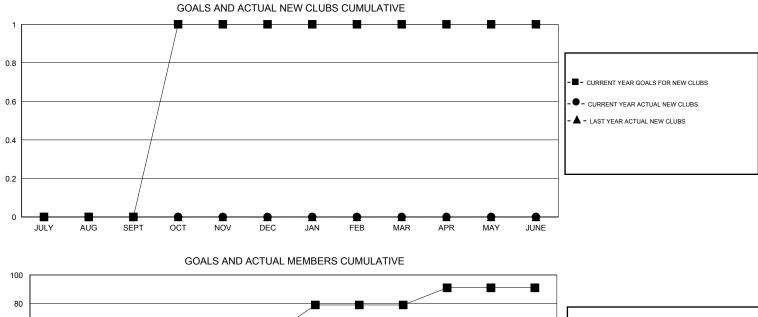

## Kenneth Schwols

| GMT: Kennet           | Kenneth Schwols LOCATION NEBRASKA |           |                  | A                |                       |                    |                                     | GMT CA 1           |                  |  |
|-----------------------|-----------------------------------|-----------|------------------|------------------|-----------------------|--------------------|-------------------------------------|--------------------|------------------|--|
|                       | Clubs                             |           |                  |                  |                       | Members            |                                     |                    |                  |  |
| RESULTS FOR 2014-2015 |                                   |           |                  |                  | RESULTS FOR 2014-2015 |                    |                                     |                    |                  |  |
| QUARTER               | NEW CLUB<br>GOAL                  | NEW CLUBS | DROPPED<br>CLUBS | NET<br>GAIN/LOSS | QUARTER               | NEW MEMBER<br>GOAL | CHARTER AND<br>NEW MEMBERS<br>ADDED | DROPPED<br>MEMBERS | NET<br>GAIN/LOSS |  |
| JULY/AUG/SEPT         | 0                                 | 0         | 0                | 0                | JULY/AUG/SEPT         | 5                  | 12                                  | 22                 | -10              |  |
| OCT/NOV/DEC           | 1                                 | 0         | 0                | 0                | OCT/NOV/DEC           | 53                 | 20                                  | 22                 | -2               |  |
| JAN/FEB/MAR           | 0                                 | 0         | 0                | 0                | JAN/FEB/MAR           | 21                 | 31                                  | 24                 | 7                |  |
| APR/MAY/JUNE          | 0                                 | 0         | 0                | 0                | APR/MAY/JUNE          | 12                 | 6                                   | 5                  | 1                |  |